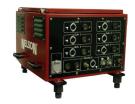

Stud welding gun NS-40 B3

Multi gun device Six Gunner

Flurstr. 7-19 | D-58285 Gevelsberg

Phone: Fax:

+49.2332.661-0 +49.2332.661-135 info@nelson-europe.de www.nelson-europe.de