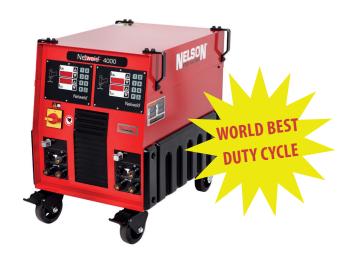

## **DRAWN ARC WELDER**

## Nelweld 4000 / 6000

High end drawn arc stud welder for industrial and heavy duty applications. Available for operation with 2 to 6 guns (with additional SIX GUNNER) for maximum improved productivity. The power sources of the NELWELD series are real power packs and fulfill their duty even in tough multi shift operations and at environmental working conditions of up to 40° Celsius.