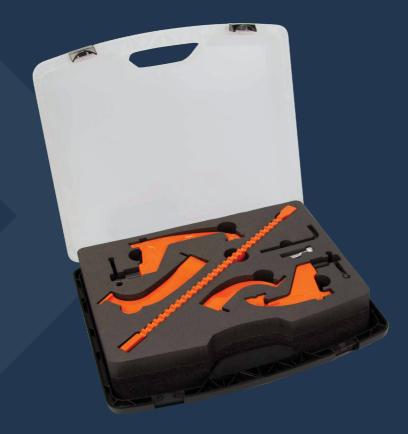

## **MULTICLAMP**

The Multiclamp is a combination of three of the most popular Clamps in the Carver range. It includes the 150mm (6"), 250mm (10") and 300mm (12") Long Reach Clamps.

The Carver Multiclamp is a multi-functional unit with interchangeable heads all contained in a dedicated carry case for easy transportation and storage.

WEIGHT CASE+ CLAMPS = 4.0KG SIZE: CASE 420MM X 370MM X 110MM

MULTICLAMP