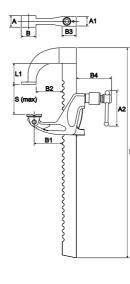

## FOR TOUGH JOBS IN ENGINEERING INCLUDING:

- Fabrication
- ♦ Welding
- Machining
- Maintenance
- Toolroom
- Clamping force:
  - Standard Reach: 8500 daN

| Configuration     | S<br>mm | <b>A</b><br>mm | <b>A1</b><br>mm | <b>A2</b><br>mm | <b>B</b><br>mm | <b>B1</b><br>mm | <b>B2</b><br>mm | <b>B3</b><br>mm | <b>B4</b><br>mm | <b>L</b><br>mm | <b>L1</b><br>mm |
|-------------------|---------|----------------|-----------------|-----------------|----------------|-----------------|-----------------|-----------------|-----------------|----------------|-----------------|
| STANDARD<br>REACH | 320     | 25             | 21.5            | 76              | 32             | 65              | 55              | 32              | 76              | 450            | 45              |
| LONG<br>REACH     | 320     | 25             | 21.5            | 76              | 32             | 65              | 55              | 32              | 76              | 450            | 45              |